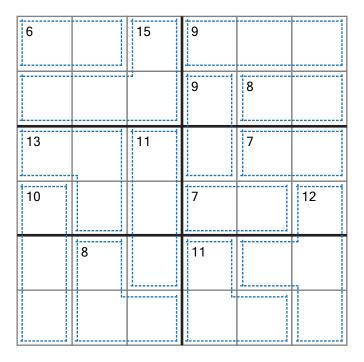

## 6 by 6 Killer Sudoku

Fill in the numbers 1 to 6 in such that each number only appears once in each row, column and dotted sub-region (cage). The sum of the numbers in a cage must equal the printed clue numbers of a cage.