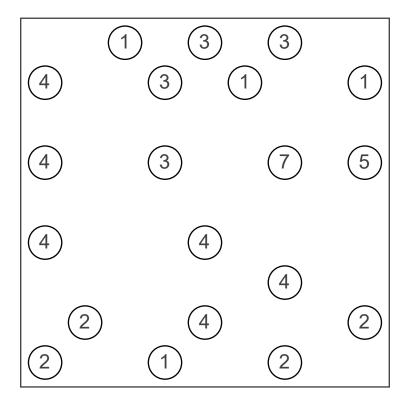

## 9 by 9 Bridges

Connect all numbered circles (islands) by drawing horizontal or vertical lines (bridges) between them. The number of bridges that connects an island must be equal to the number of that island. The maximum number of bridges between two islands is 2 and bridges may not cross each other.

copyright: www.mathinenglish.com