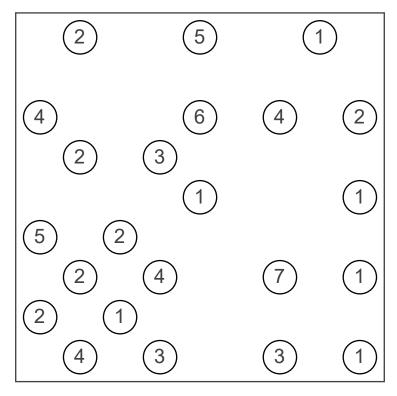

## 9 by 9 Bridges

Connect all numbered circles (islands) by drawing horizontal or vertical lines (bridges) between them. The number of bridges that connects an island must be equal to the number of that island. The maximum number of bridges between two islands is 2 and bridges may not cross each other.

copyright: www.mathinenglish.com