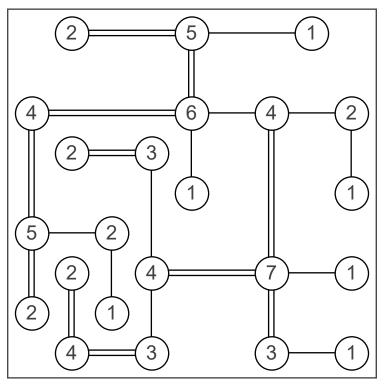

## Answers

Connect all numbered circles (islands) by drawing horizontal or vertical lines (bridges) between them. The number of bridges that connects an island must be equal to the number of that island. The maximum number of bridges between two islands is 2 and bridges may not cross each other.

copyright: www.mathinenglish.com