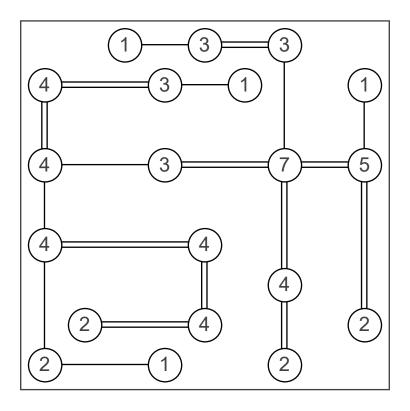

## Answers

Connect all numbered circles (islands) by drawing horizontal or vertical lines (bridges) between them. The number of bridges that connects an island must be equal to the number of that island. The maximum number of bridges between two islands is 2 and bridges may not cross each other.

copyright: www.mathinenglish.com