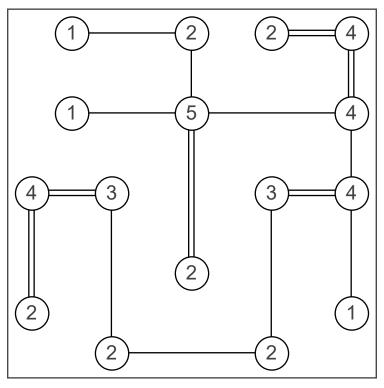

## **Answers**

Connect all numbered circles (islands) by drawing horizontal or vertical lines (bridges) between them. The number of bridges that connects an island must be equal to the number of that island. The maximum number of bridges between two islands is 2 and bridges may not cross each other.

copyright: www.mathinenglish.com