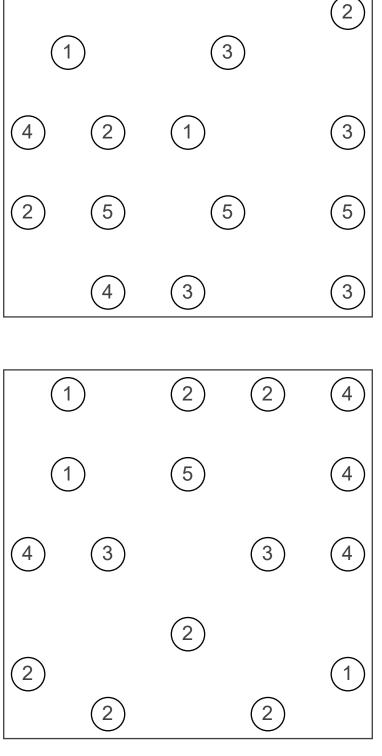

## 9 by 9 Bridges

Connect all numbered circles (islands) by drawing horizontal or vertical lines (bridges) between them. The number of bridges that connects an island must be equal to the number of that island. The maximum number of bridges between two islands is 2 and bridges may not cross each other.

copyright: www.mathinenglish.com