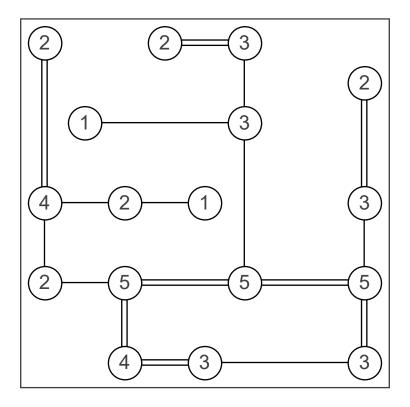

## **Answers**

Connect all numbered circles (islands) by drawing horizontal or vertical lines (bridges) between them. The number of bridges that connects an island must be equal to the number of that island. The maximum number of bridges between two islands is 2 and bridges may not cross each other.

copyright: www.mathinenglish.com