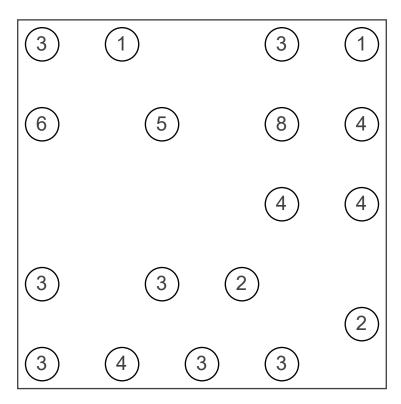

## 9 by 9 Bridges

Connect all numbered circles (islands) by drawing horizontal or vertical lines (bridges) between them. The number of bridges that connects an island must be equal to the number of that island. The maximum number of bridges between two islands is 2 and bridges may not cross each other.