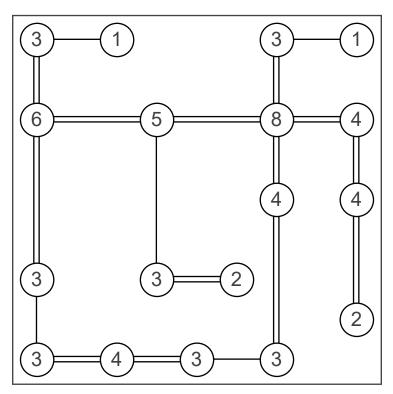

## Answers

Connect all numbered circles (islands) by drawing horizontal or vertical lines (bridges) between them. The number of bridges that connects an island must be equal to the number of that island. The maximum number of bridges between two islands is 2 and bridges may not cross each other.