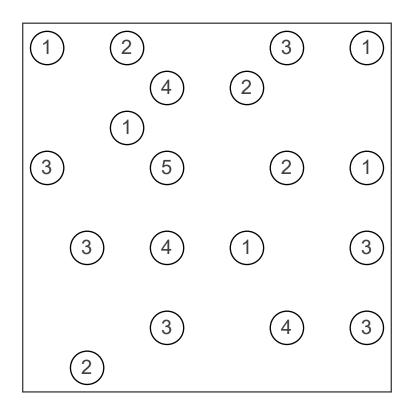

## 9 by 9 Bridges

Connect all numbered circles (islands) by drawing horizontal or vertical lines (bridges) between them. The number of bridges that connects an island must be equal to the number of that island. The maximum number of bridges between two islands is 2 and bridges may not cross each other.