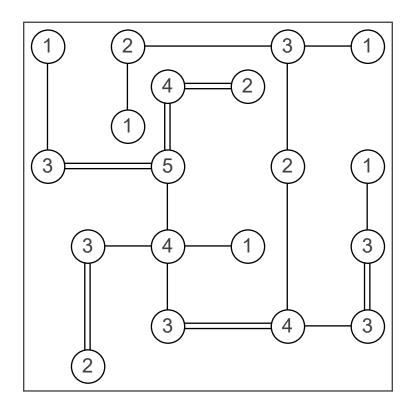

## Answers

Connect all numbered circles (islands) by drawing horizontal or vertical lines (bridges) between them. The number of bridges that connects an island must be equal to the number of that island. The maximum number of bridges between two islands is 2 and bridges may not cross each other.