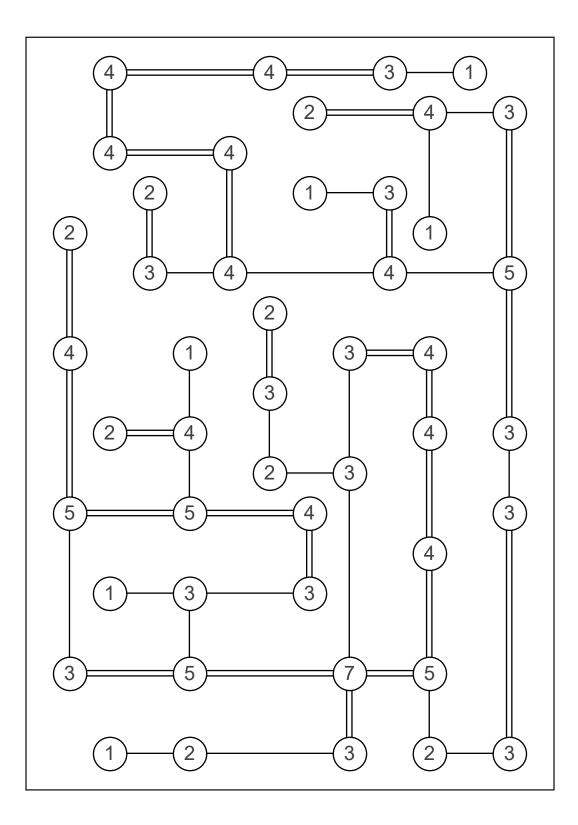

## Answers

Connect all numbered circles (islands) by drawing horizontal or vertical lines (bridges) between them. The number of bridges that connects an island must be equal to the number of that island. The maximum number of bridges between two islands is 2 and bridges may not cross each other.