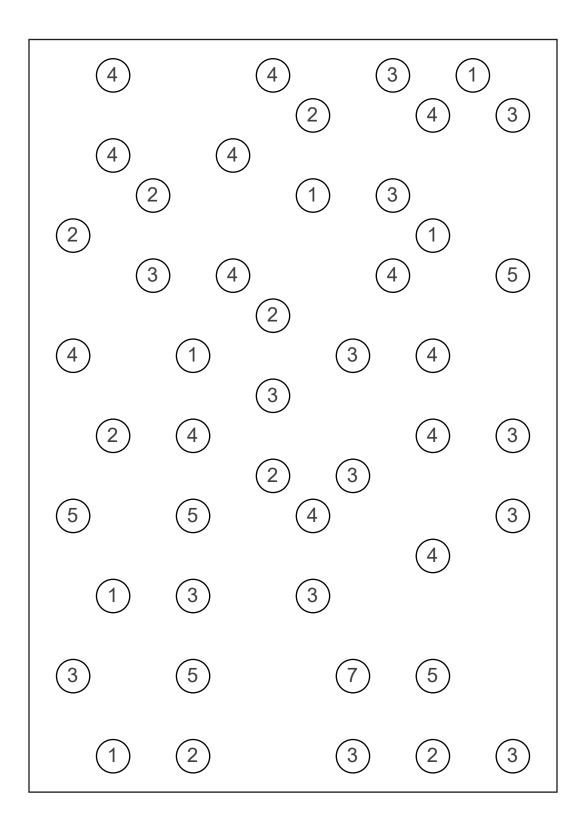

## 12 by 18 Bridges

Connect all numbered circles (islands) by drawing horizontal or vertical lines (bridges) between them. The number of bridges that connects an island must be equal to the number of that island. The maximum number of bridges between two islands is 2 and bridges may not cross each other.