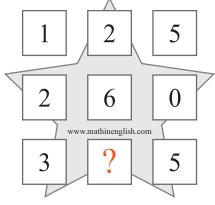

# puzzle 1

Which option completes this pattern ?

What is the missing number here?

Which number completes the pattern ?

| 6                 | 7 | 9 |
|-------------------|---|---|
| 2                 | 1 | 1 |
| 4                 | 6 | 8 |
| ?<br>www.mathiner | 5 | 7 |