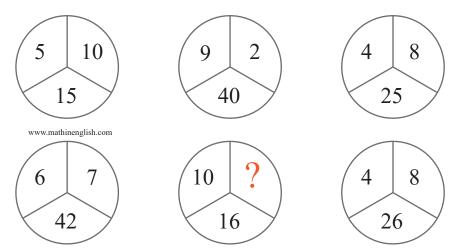

### **puzzle 4** : 15 In each row, the 3rd circle shows the difference between the numbers in the 1st and 2nd circle.