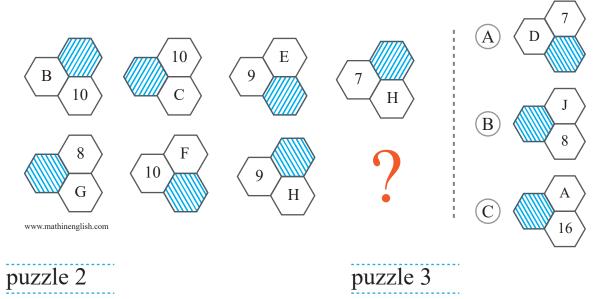

### puzzle 2 : 8

Bottom row minus the middle row equal the top row.

**puzzle 3**: 2 Top row is the sum of the 2nd and 3rd row, bottom row the difference.