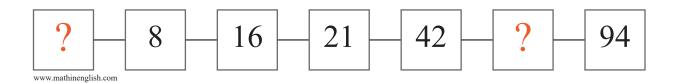

# puzzle 4

Which 2 numbers replaces the question mark?

#### **puzzle 3**: 9

Add the center number to 2 times a adjacent cell to get the 3rd number on the outside.

**puzzle 4**: 3 and 47 The sequence follows a +5, ×2 pattern.