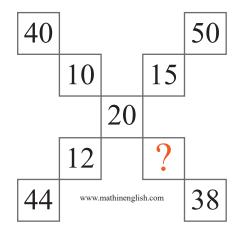

# puzzle 3

Which number is needed to complete the puzzle?

#### **puzzle 3**: 9

Add the center number to 2 times a adjacent cell to get the 3rd number on the outside.

**puzzle 4**: 3 and 47 The sequence follows a +5, ×2 pattern.