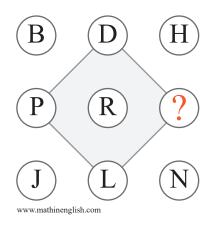

# puzzle 2

What is the missing letter in the following pattern?

#### puzzle 2 : F

The sequence contains the multiples of 2 up to 18 in letter values.