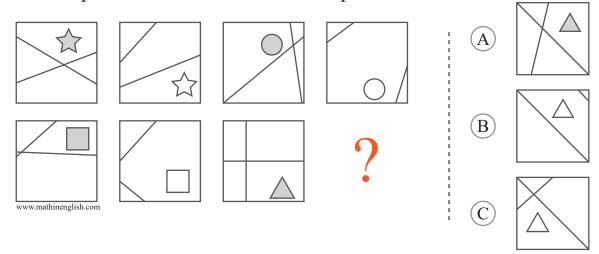

## puzzle 1

Which option would come next in this pattern?

### puzzle 1 : B

The sequence follows an intersecting and not intersecting, and a shaded and not shaded pattern.