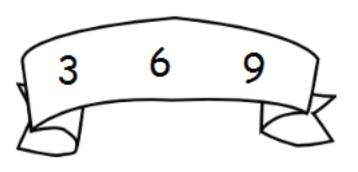

\_\_\_ + \_\_\_ = \_\_\_

\_\_\_ + \_\_\_ = \_\_\_

\_\_\_ = \_\_\_

\_\_\_ = \_\_\_

\_\_\_ + \_\_\_ = \_\_\_

\_\_\_ + \_\_\_ = \_\_\_

\_\_\_ + \_\_\_ = \_\_\_

\_\_\_ = \_\_\_

$$9 - 5 = 4$$

$$3 + 6 = 9$$

$$6 + 3 = 9$$

$$9 - 3 = 6$$

$$4 + 6 = 10$$

$$6 + 4 = 10$$

$$10 - 4 = 6$$

$$10 - 6 = 4$$