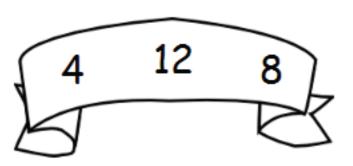

## Answers

Use the 3 numbers in each banner to write all the possible addition and subtraction sentences. The first one is done for you.

$$4 + 8 = 12$$

$$8 + 4 = 12$$

$$12 - 4 = 8$$

$$12 - 8 = 4$$

$$4 + 5 = 9$$