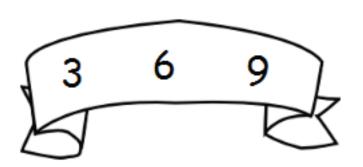

$$9 - 5 = 4$$

$$3 + 6 = 9$$

$$6 + 3 = 9$$

$$9 - 3 = 6$$

$$4 + 6 = 10$$

$$6 + 4 = 10$$

$$10 - 4 = 6$$

$$10 - 6 = 4$$