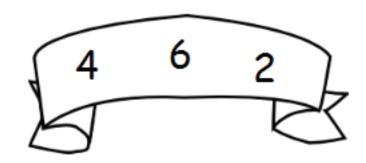

## Fact Families

Name: \_\_\_\_\_ Class: \_\_\_\_\_

Use the 3 numbers in each banner to write all the possible addition and subtraction sentences. The first one is done for you.

$$12 - \underline{\phantom{0}} = 4$$

\_\_\_ + \_\_\_ = \_\_\_

\_\_\_ + \_\_\_ = \_\_\_

\_\_\_ = \_\_\_

\_\_\_ = \_\_\_

\_\_\_ + \_\_\_ = \_\_\_

\_\_\_ + \_\_\_ = \_\_\_

\_\_\_ + \_\_\_ = \_\_\_

\_\_\_ = \_\_\_

\_\_\_ = \_\_\_