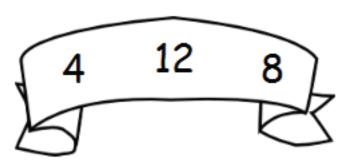

## Fact Families

Name: \_\_\_\_\_ Class: \_\_\_\_\_

Use the 3 numbers in each banner to write all the possible addition and subtraction sentences. The first one is done for you.

$$12 - \underline{\phantom{0}} = 4$$

## Answers

Use the 3 numbers in each banner to write all the possible addition and subtraction sentences. The first one is done for you.

$$4 + 8 = 12$$

$$8 + 4 = 12$$

$$12 - 4 = 8$$

$$12 - 8 = 4$$

$$4 + 5 = 9$$