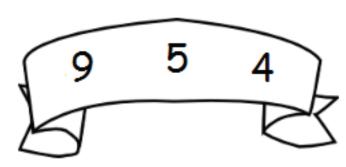

## Answers

Use the 3 numbers in each banner to write all the possible addition and subtraction sentences. The first one is done for you.

$$4 + 8 = 12$$

$$8 + 4 = 12$$

$$12 - 4 = 8$$

$$12 - 8 = 4$$

$$4 + 5 = 9$$

$$9 - 5 = 4$$

$$3 + 6 = 9$$

$$6 + 3 = 9$$

$$9 - 3 = 6$$

$$4 + 6 = 10$$

$$6 + 4 = 10$$

$$10 - 4 = 6$$

$$10 - 6 = 4$$