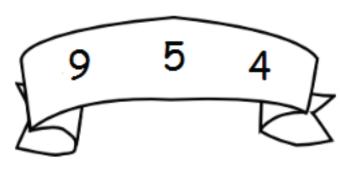

\_\_\_ + \_\_\_ = \_\_\_

\_\_\_ + \_\_\_ = \_\_\_

\_\_\_ = \_\_\_

\_\_\_ = \_\_\_

\_\_\_ + \_\_\_ = \_\_\_

\_\_\_ + \_\_\_ = \_\_\_

\_\_\_ + \_\_\_ = \_\_\_

\_\_\_ = \_\_\_

## Answers

Use the 3 numbers in each banner to write all the possible addition and subtraction sentences. The first one is done for you.

$$4 + 8 = 12$$

$$8 + 4 = 12$$

$$12 - 4 = 8$$

$$12 - 8 = 4$$

$$4 + 5 = 9$$

$$9 - 5 = 4$$

$$3 + 6 = 9$$

$$6 + 3 = 9$$

$$9 - 3 = 6$$

$$4 + 6 = 10$$

$$6 + 4 = 10$$

$$10 - 4 = 6$$

$$10 - 6 = 4$$