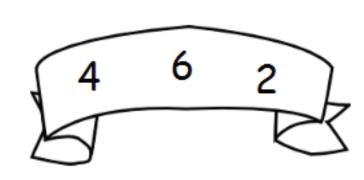

## Fact Families

Name: \_\_\_\_\_ Class: \_\_\_\_\_

Use the 3 numbers in each banner to write all the possible addition and subtraction sentences. The first one is done for you.

$$12 - \underline{\phantom{0}} = 4$$

\_\_\_ + \_\_\_ = \_\_\_

\_\_\_ + \_\_\_ = \_\_\_

\_\_\_ = \_\_\_

\_\_\_ = \_\_\_

\_\_\_ + \_\_\_ = \_\_\_

\_\_\_ + \_\_\_ = \_\_\_

\_\_\_ + \_\_\_ = \_\_\_

\_\_\_ = \_\_\_

\_\_\_ = \_\_\_