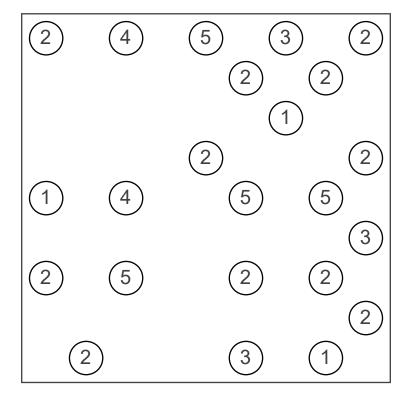

## 9 by 9 Bridges

Connect all numbered circles (islands) by drawing horizontal or vertical lines (bridges) between them. The number of bridges that connects an island must be equal to the number of that island. The maximum number of bridges between two islands is 2 and bridges may not cross each other.

copyright: www.mathinenglish.com