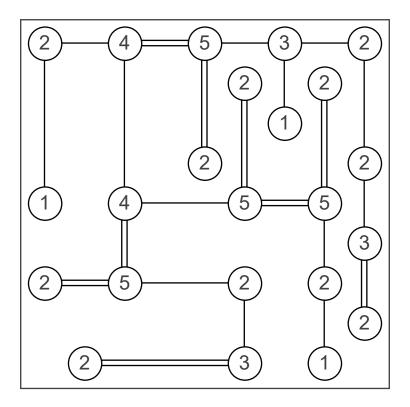

## Answers

Connect all numbered circles (islands) by drawing horizontal or vertical lines (bridges) between them. The number of bridges that connects an island must be equal to the number of that island. The maximum number of bridges between two islands is 2 and bridges may not cross each other.

copyright: www.mathinenglish.com