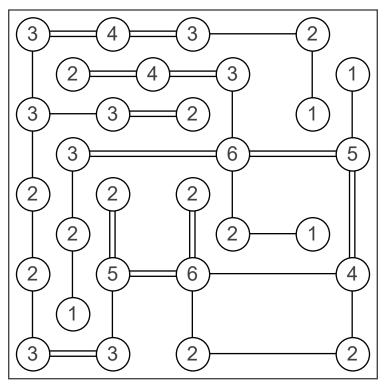

## Answers

Connect all numbered circles (islands) by drawing horizontal or vertical lines (bridges) between them. The number of bridges that connects an island must be equal to the number of that island. The maximum number of bridges between two islands is 2 and bridges may not cross each other.

copyright: www.mathinenglish.com