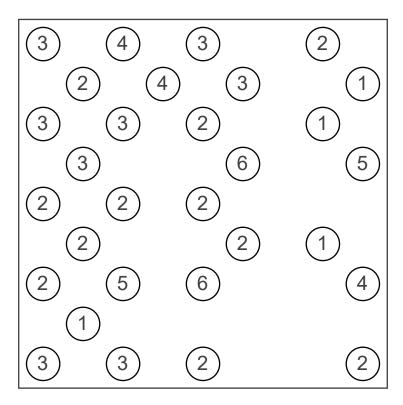

## 9 by 9 Bridges

Connect all numbered circles (islands) by drawing horizontal or vertical lines (bridges) between them. The number of bridges that connects an island must be equal to the number of that island. The maximum number of bridges between two islands is 2 and bridges may not cross each other.

copyright: www.mathinenglish.com