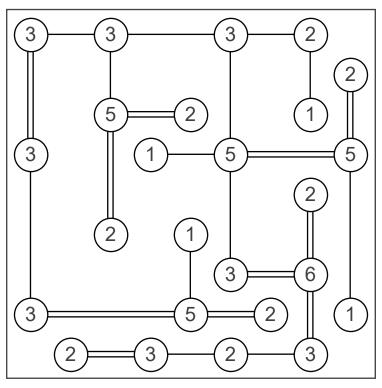

## Answers

Connect all numbered circles (islands) by drawing horizontal or vertical lines (bridges) between them. The number of bridges that connects an island must be equal to the number of that island. The maximum number of bridges between two islands is 2 and bridges may not cross each other.

copyright: www.mathinenglish.com