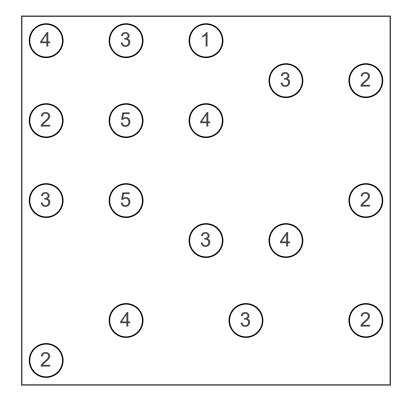

## 9 by 9 Bridges

Connect all numbered circles (islands) by drawing horizontal or vertical lines (bridges) between them. The number of bridges that connects an island must be equal to the number of that island. The maximum number of bridges between two islands is 2 and bridges may not cross each other.

copyright: www.mathinenglish.com