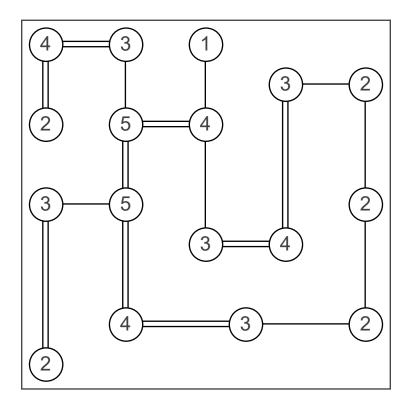

## Answers

Connect all numbered circles (islands) by drawing horizontal or vertical lines (bridges) between them. The number of bridges that connects an island must be equal to the number of that island. The maximum number of bridges between two islands is 2 and bridges may not cross each other.

copyright: www.mathinenglish.com