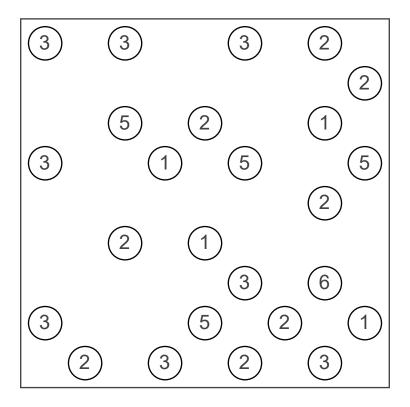

## 9 by 9 Bridges

Connect all numbered circles (islands) by drawing horizontal or vertical lines (bridges) between them. The number of bridges that connects an island must be equal to the number of that island. The maximum number of bridges between two islands is 2 and bridges may not cross each other.

copyright: www.mathinenglish.com