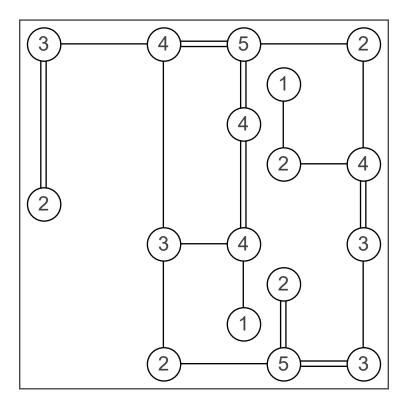

## Answers

Connect all numbered circles (islands) by drawing horizontal or vertical lines (bridges) between them. The number of bridges that connects an island must be equal to the number of that island. The maximum number of bridges between two islands is 2 and bridges may not cross each other.

copyright: www.mathinenglish.com