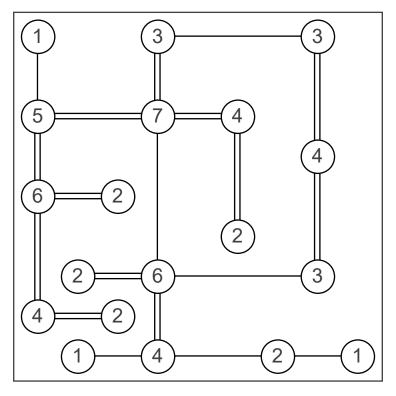

## Answers

Connect all numbered circles (islands) by drawing horizontal or vertical lines (bridges) between them. The number of bridges that connects an island must be equal to the number of that island. The maximum number of bridges between two islands is 2 and bridges may not cross each other.

copyright: www.mathinenglish.com