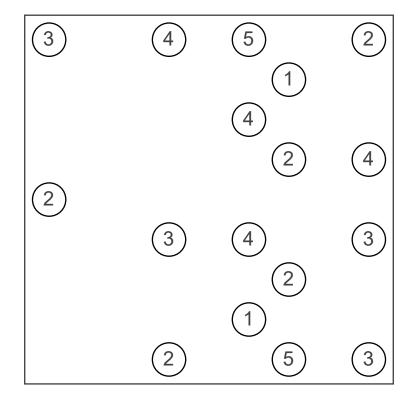

## 9 by 9 Bridges

Connect all numbered circles (islands) by drawing horizontal or vertical lines (bridges) between them. The number of bridges that connects an island must be equal to the number of that island. The maximum number of bridges between two islands is 2 and bridges may not cross each other.

copyright: www.mathinenglish.com