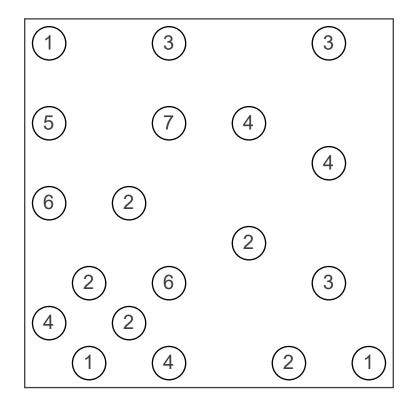

## 9 by 9 Bridges

Connect all numbered circles (islands) by drawing horizontal or vertical lines (bridges) between them. The number of bridges that connects an island must be equal to the number of that island. The maximum number of bridges between two islands is 2 and bridges may not cross each other.

copyright: www.mathinenglish.com