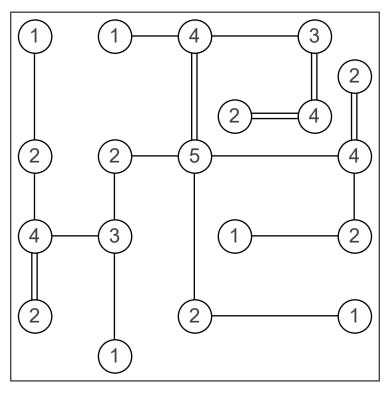

## Answers

Connect all numbered circles (islands) by drawing horizontal or vertical lines (bridges) between them. The number of bridges that connects an island must be equal to the number of that island. The maximum number of bridges between two islands is 2 and bridges may not cross each other.

copyright: www.mathinenglish.com