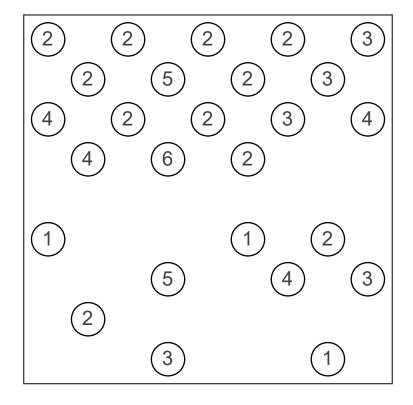

## 9 by 9 Bridges

Connect all numbered circles (islands) by drawing horizontal or vertical lines (bridges) between them. The number of bridges that connects an island must be equal to the number of that island. The maximum number of bridges between two islands is 2 and bridges may not cross each other.

copyright: www.mathinenglish.com