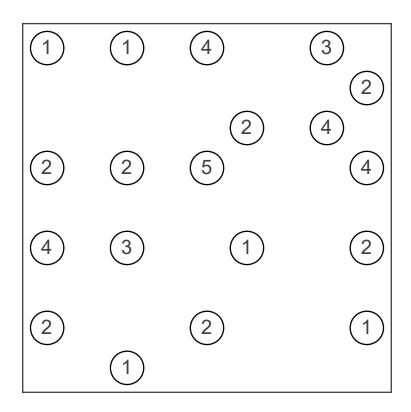

## 9 by 9 Bridges

Connect all numbered circles (islands) by drawing horizontal or vertical lines (bridges) between them. The number of bridges that connects an island must be equal to the number of that island. The maximum number of bridges between two islands is 2 and bridges may not cross each other.

copyright: www.mathinenglish.com