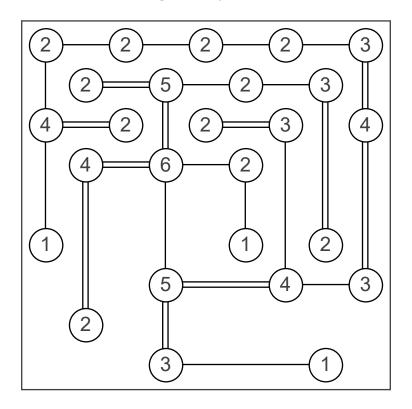

## Answers

Connect all numbered circles (islands) by drawing horizontal or vertical lines (bridges) between them. The number of bridges that connects an island must be equal to the number of that island. The maximum number of bridges between two islands is 2 and bridges may not cross each other.

copyright: www.mathinenglish.com