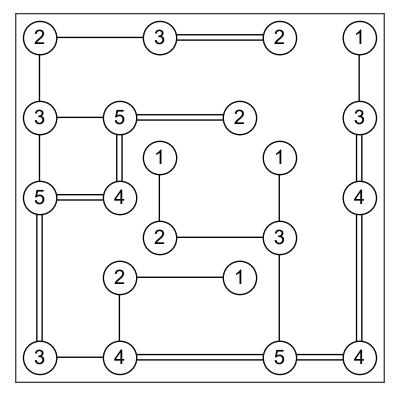

## **Answers**

Connect all numbered circles (islands) by drawing horizontal or vertical lines (bridges) between them. The number of bridges that connects an island must be equal to the number of that island. The maximum number of bridges between two islands is 2 and bridges may not cross each other.

copyright: www.mathinenglish.com