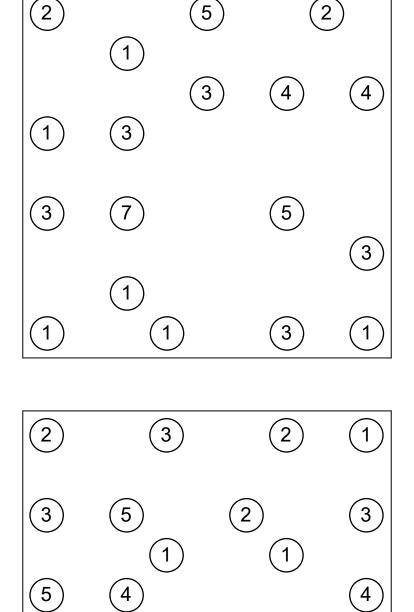

## 9 by 9 Bridges

Connect all numbered circles (islands) by drawing horizontal or vertical lines (bridges) between them. The number of bridges that connects an island must be equal to the number of that island. The maximum number of bridges between two islands is 2 and bridges may not cross each other.

copyright: www.mathinenglish.com

1