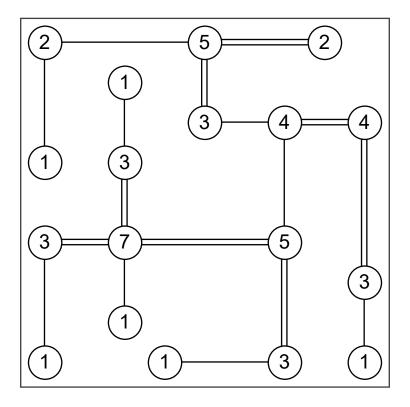

## **Answers**

Connect all numbered circles (islands) by drawing horizontal or vertical lines (bridges) between them. The number of bridges that connects an island must be equal to the number of that island. The maximum number of bridges between two islands is 2 and bridges may not cross each other.

copyright: www.mathinenglish.com