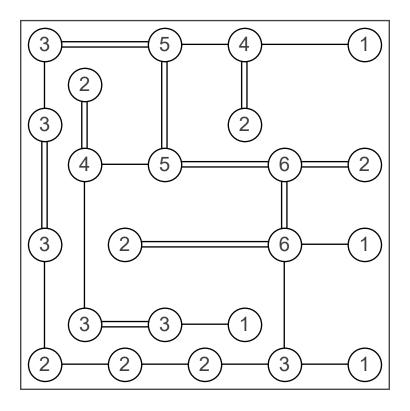

## Answers

Connect all numbered circles (islands) by drawing horizontal or vertical lines (bridges) between them. The number of bridges that connects an island must be equal to the number of that island. The maximum number of bridges between two islands is 2 and bridges may not cross each other.

copyright: www.mathinenglish.com