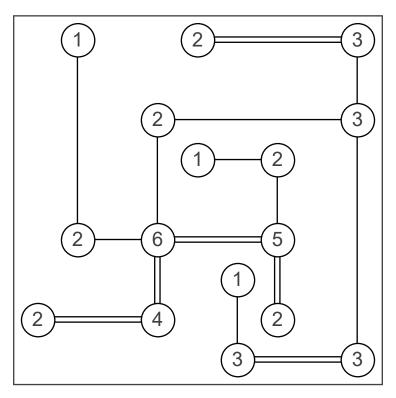

## Answers

Connect all numbered circles (islands) by drawing horizontal or vertical lines (bridges) between them. The number of bridges that connects an island must be equal to the number of that island. The maximum number of bridges between two islands is 2 and bridges may not cross each other.

copyright: www.mathinenglish.com