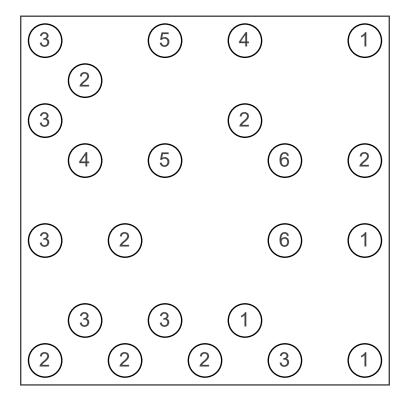

## 9 by 9 Bridges

Connect all numbered circles (islands) by drawing horizontal or vertical lines (bridges) between them. The number of bridges that connects an island must be equal to the number of that island. The maximum number of bridges between two islands is 2 and bridges may not cross each other.

copyright: www.mathinenglish.com