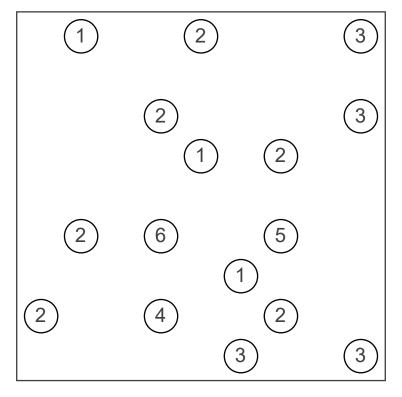

## 9 by 9 Bridges

Connect all numbered circles (islands) by drawing horizontal or vertical lines (bridges) between them. The number of bridges that connects an island must be equal to the number of that island. The maximum number of bridges between two islands is 2 and bridges may not cross each other.

copyright: www.mathinenglish.com