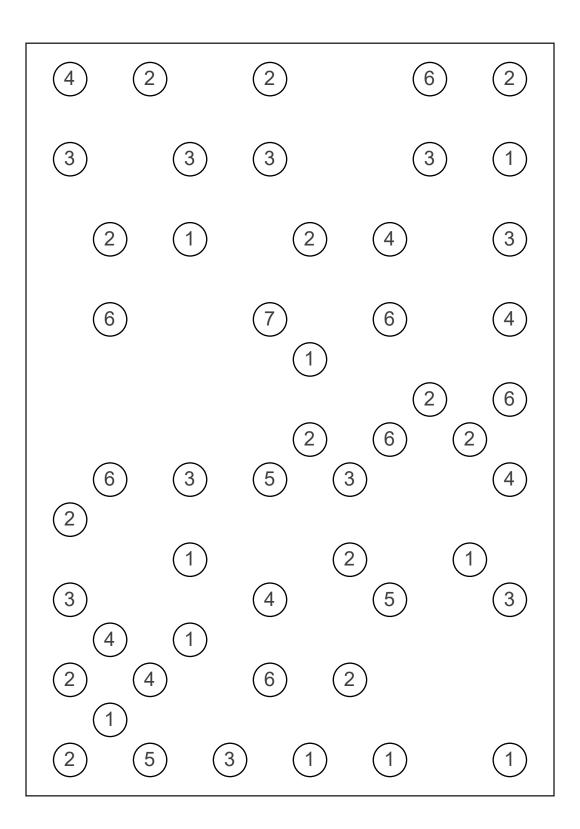

## 12 by 18 Bridges

Connect all numbered circles (islands) by drawing horizontal or vertical lines (bridges) between them. The number of bridges that connects an island must be equal to the number of that island. The maximum number of bridges between two islands is 2 and bridges may not cross each other.