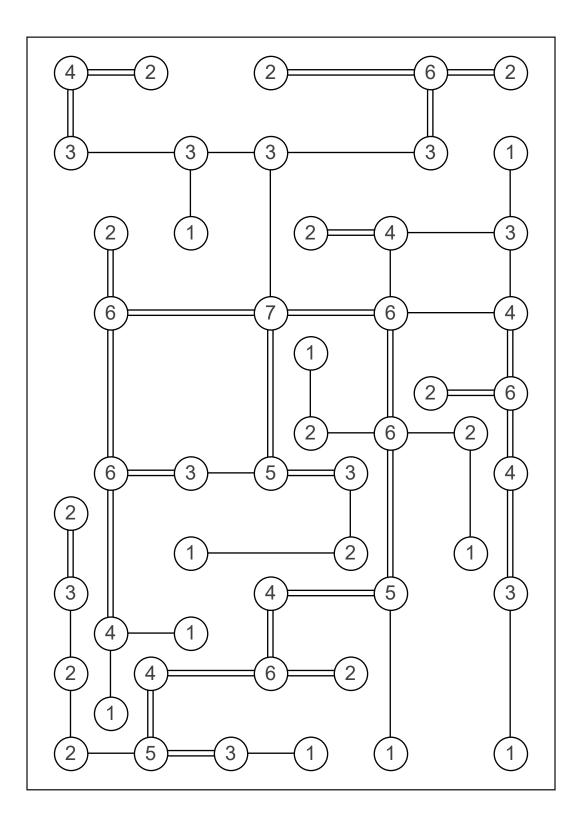

## Answers

Connect all numbered circles (islands) by drawing horizontal or vertical lines (bridges) between them. The number of bridges that connects an island must be equal to the number of that island. The maximum number of bridges between two islands is 2 and bridges may not cross each other.