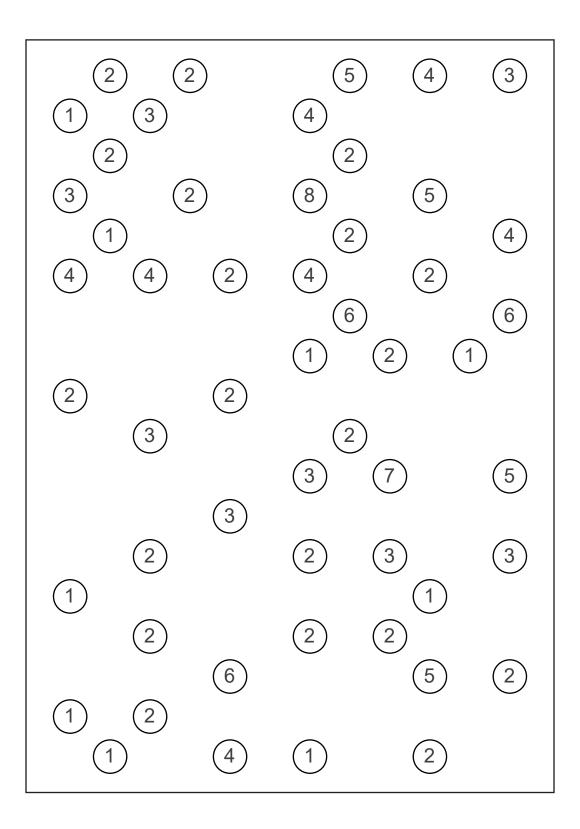

## 12 by 18 Bridges

Connect all numbered circles (islands) by drawing horizontal or vertical lines (bridges) between them. The number of bridges that connects an island must be equal to the number of that island. The maximum number of bridges between two islands is 2 and bridges may not cross each other.