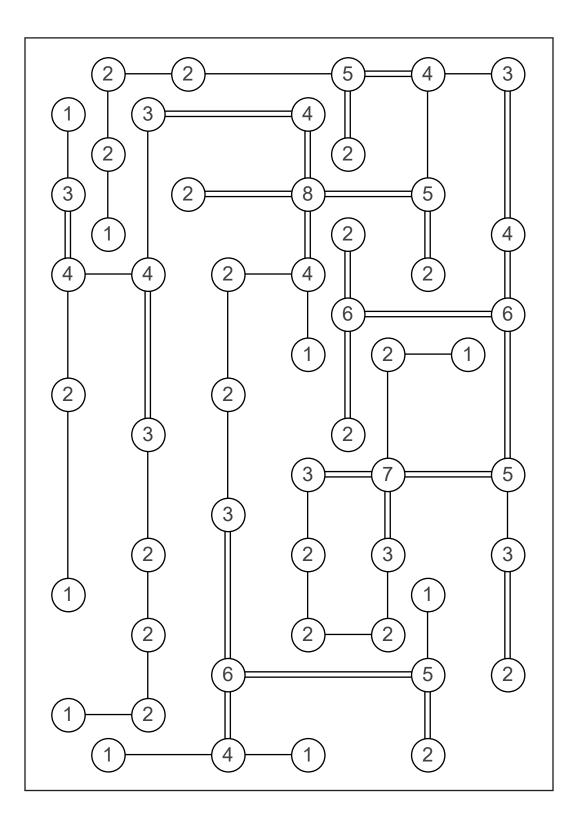

## Answers

Connect all numbered circles (islands) by drawing horizontal or vertical lines (bridges) between them. The number of bridges that connects an island must be equal to the number of that island. The maximum number of bridges between two islands is 2 and bridges may not cross each other.