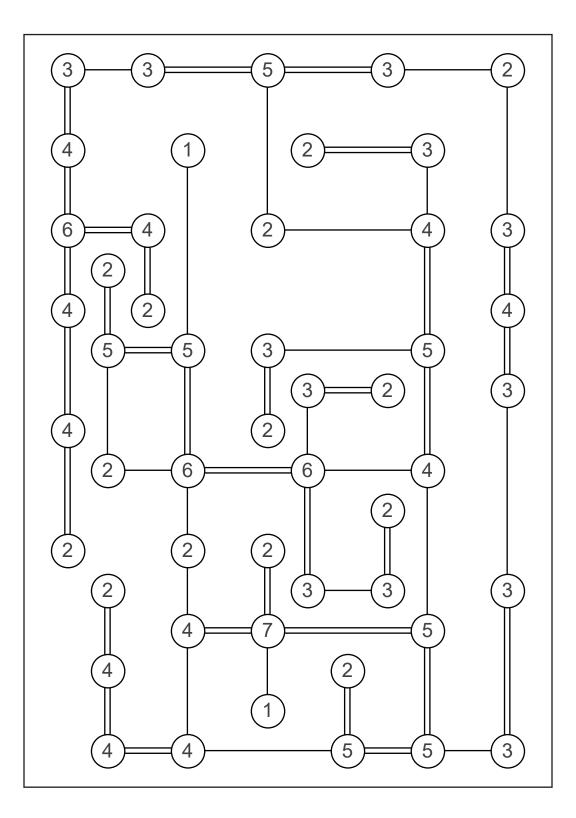

## Answers

Connect all numbered circles (islands) by drawing horizontal or vertical lines (bridges) between them. The number of bridges that connects an island must be equal to the number of that island. The maximum number of bridges between two islands is 2 and bridges may not cross each other.