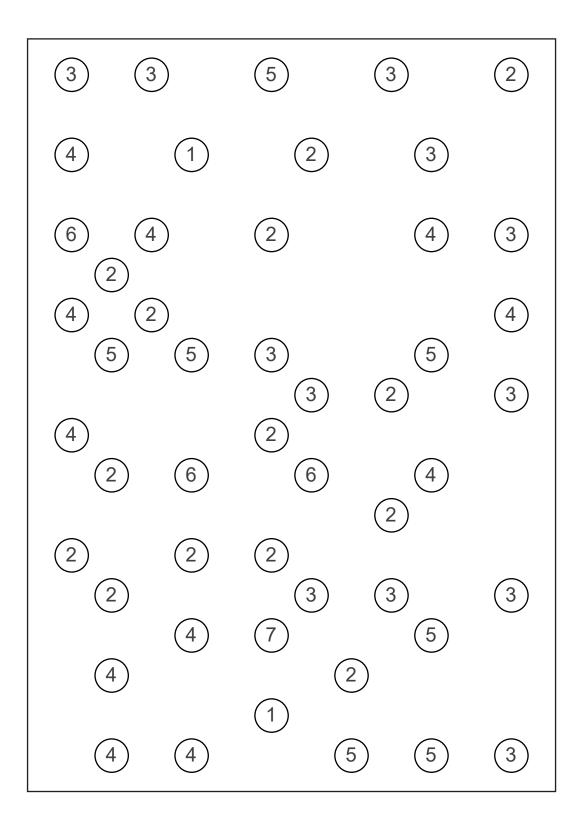

## 12 by 18 Bridges

Connect all numbered circles (islands) by drawing horizontal or vertical lines (bridges) between them. The number of bridges that connects an island must be equal to the number of that island. The maximum number of bridges between two islands is 2 and bridges may not cross each other.