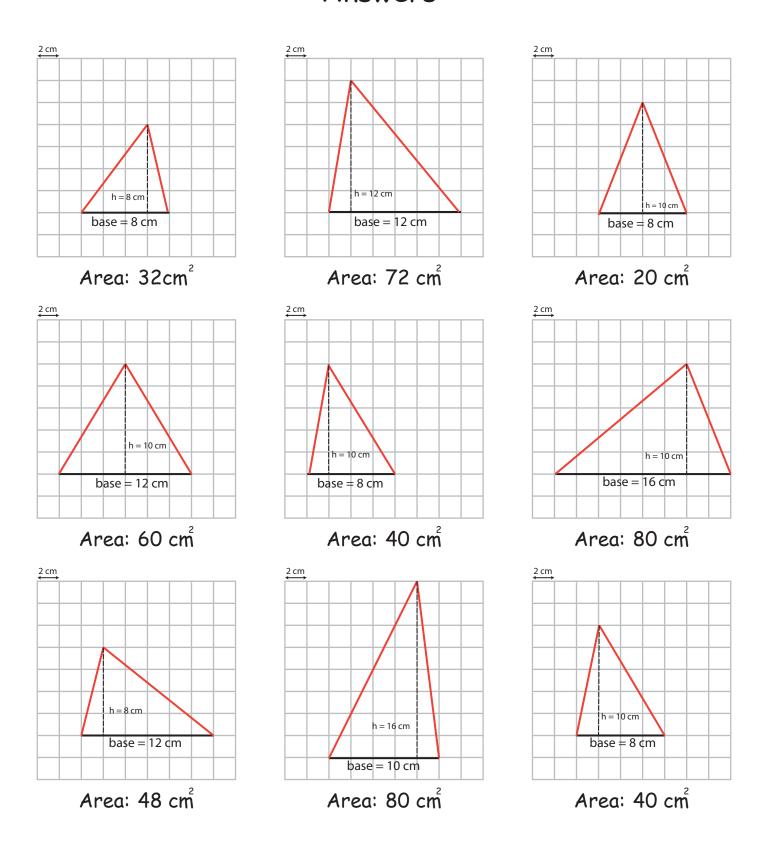

## Drawing Areas in Triangles

|      |                              | <b>3</b>                               | 3                        |
|------|------------------------------|----------------------------------------|--------------------------|
| Name | e:                           |                                        | Class:                   |
|      | Draw triangles  1 stands for | based on the given areas a<br>· 4 cm². | and length of the base.  |
| 2 cm |                              | 2 cm                                   | 2 cm                     |
|      |                              |                                        |                          |
|      |                              |                                        |                          |
|      |                              |                                        |                          |
|      |                              |                                        |                          |
|      |                              |                                        |                          |
|      |                              |                                        |                          |
|      |                              |                                        |                          |
| b    | pase = 8 cm                  | base = 12 cm                           | base = 8 cm              |
|      |                              |                                        |                          |
|      | 2                            | 2                                      |                          |
| Aı   | rea: 32cm²                   | Area: 72 cm <sup>2</sup>               | Area: 20 cm <sup>2</sup> |
| 2 cm |                              | 2 cm                                   | 2 cm                     |
|      |                              |                                        |                          |
|      |                              |                                        |                          |
|      |                              |                                        |                          |
|      |                              |                                        |                          |
|      |                              |                                        |                          |
|      |                              |                                        |                          |
|      |                              |                                        |                          |
|      | base = 12 cm                 | base = 8 cm                            | base = 16 cm             |
|      |                              |                                        |                          |
| Aı   | rea: 60 cm²                  | Area: 40 cm²                           | Area: 80 cm <sup>2</sup> |
| 2 cm |                              | 2 cm                                   | 2 cm                     |
|      |                              |                                        |                          |
|      |                              |                                        |                          |
|      |                              |                                        |                          |
|      |                              |                                        |                          |
|      |                              |                                        |                          |
|      |                              |                                        |                          |
|      |                              |                                        |                          |
|      | base = 12 cm                 |                                        | base = 8 cm              |
|      |                              | base = 10 cm                           |                          |
|      |                              |                                        |                          |

Area: 48 cm Area: 80 cm Area: 40 cm

copyright: www.mathinenglish.com

## **Answers**