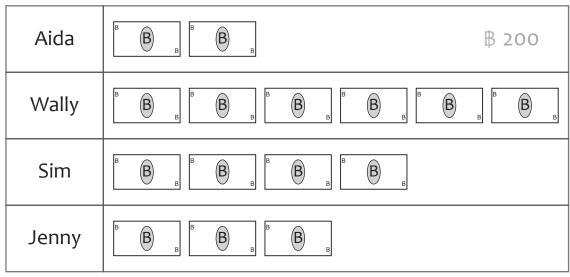

## Money pictograph

The pictograph shows the weekly school lunch money of 4 friends. Use the graph and shade the correct answers.

Each B stands for 100 Baht

₿ 100

How much does Aida get per week? | \$ 200

Does Jenny get the most lunch money? yes no

How much do Sim and Jenny get altogether? | B 700 | B 600