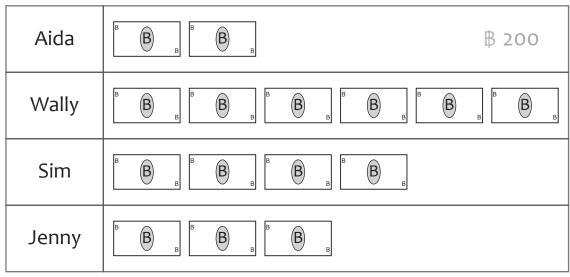

## Money pictograph

The pictograph shows the weekly school lunch money of 4 friends. Use the graph and shade the correct answers.

Each B stands for 100 Baht

How much does Aida get per week? | \$\\ 200 | \$\\ 100

How about Wally? \$ 600 \$ 500

Does Jenny get the most lunch money? yes no

How much do Sim and Jenny get altogether? | B 700 | B 600