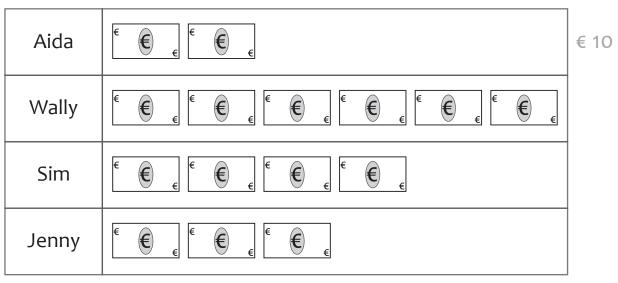

## Money pictograph

The pictograph shows the weekly school lunch money of 4 friends. Use the graph and shade the correct answers.

€ 20

Each € € stands for 5 Euros

How about Wally? € 30 € 25

Does Jenny get the most lunch money? yes no

How much more does Sim get than Aida? € 15 € 10

How much do the friends get altogether? 

€ 75 

€ 70

How much does Wally get in 2 weeks? | € 50 | € 60