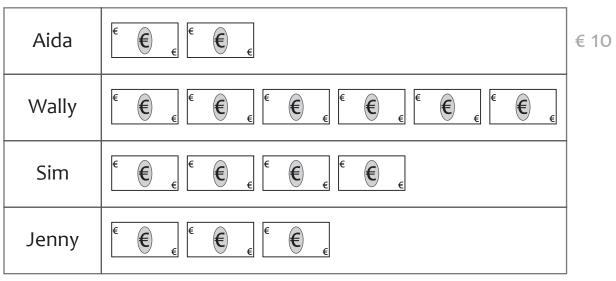

## Money pictograph

The pictograph shows the weekly school lunch money of 4 friends. Use the graph and shade the correct answers.

Each € € stands for 5 Euros

How much does Aida get per week?

€ 10 | € 20

How about Wally?

€ 30 € 25

Does Jenny get the most lunch money?

yes no

How much more does Sim get than Aida?

€ 15 € 10

How much do the friends get altogether?

€ 75 | € 70

How much does Wally get in 2 weeks?

€ 50 € 60