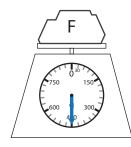

The weight of  $\stackrel{\frown}{\square}$  is 600 grams.

The weight of  $\stackrel{\mathsf{E}}{\bigcirc}$  is 600 grams.

F weighs more than 500 grams.

The weight of  $\stackrel{\frown}{\Box}$  is 600 grams.

The weight of  $\stackrel{\mathsf{E}}{\bigcirc}$  is 600 grams.

weighs more than 500 grams.