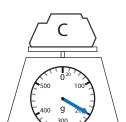

The weight of  $\stackrel{\frown}{\square}$  is 600 grams.

The weight of  $\stackrel{\mathsf{E}}{\bigcirc}$  is 600 grams.

F weighs more than 500 grams.

The weight of  $\stackrel{\frown}{\Box}$  is 600 grams.

The weight of  $\stackrel{\mathsf{E}}{\bigcirc}$  is 600 grams.

weighs more than 500 grams.