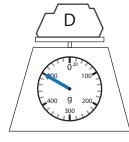

The weight of  $\stackrel{\frown}{\square}$  is 600 grams.

The weight of  $\stackrel{\mathsf{E}}{\bigcirc}$  is 600 grams.

F weighs more than 500 grams.

The weight of  $\stackrel{\frown}{\Box}$  is 600 grams.

The weight of  $\stackrel{\mathsf{E}}{\bigcirc}$  is 600 grams.

weighs more than 500 grams.