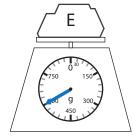

The weight of  $\stackrel{\frown}{\square}$  is 600 grams.

The weight of  $\stackrel{\mathsf{E}}{\bigcirc}$  is 600 grams.

F weighs more than 500 grams.

The weight of  $\stackrel{\frown}{\Box}$  is 600 grams.

The weight of  $\stackrel{\mathsf{E}}{\bigcirc}$  is 600 grams.

weighs more than 500 grams.