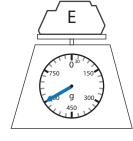

The weight of  $\stackrel{\frown}{\square}$  is 600 grams.

The weight of  $\stackrel{\mathsf{E}}{\bigcirc}$  is 600 grams.

F weighs more than 500 grams.

The weight of  $\stackrel{\frown}{\Box}$  is 600 grams.

The weight of  $\stackrel{\mathsf{E}}{\bigcirc}$  is 600 grams.

weighs more than 500 grams.