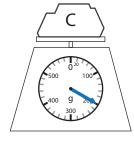

The weight of  $\stackrel{\frown}{\square}$  is 600 grams.

The weight of  $\stackrel{\mathsf{E}}{\bigcirc}$  is 600 grams.

F weighs more than 500 grams.

The weight of  $\stackrel{\frown}{\Box}$  is 600 grams.

The weight of  $\stackrel{\mathsf{E}}{\bigcirc}$  is 600 grams.

weighs more than 500 grams.