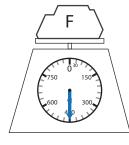

The weight of  $\stackrel{\frown}{\square}$  is 600 grams.

The weight of  $\stackrel{\mathsf{E}}{\bigcirc}$  is 600 grams.

F weighs more than 500 grams.

The weight of  $\stackrel{\frown}{\Box}$  is 600 grams.

The weight of  $\stackrel{\mathsf{E}}{\bigcirc}$  is 600 grams.

weighs more than 500 grams.