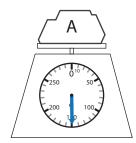

## True or false

Are the following statements true (T) or false (F)?

The weight of  $\stackrel{\frown}{\triangle}$  is 150 grams.  $\boxed{\top}$ 

weighs more than 300 grams.

weighs between 100 and 300 grams.

## True or false

Are the following statements true (T) or false (F)?

The weight of  $\stackrel{\frown}{\triangle}$  is 150 grams.  $\boxed{\top}$ 

 $^{igcap B}$  weighs more than 300 grams. (

weighs between 100 and 300 grams.