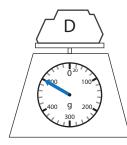

The weight of  $\stackrel{\frown}{\square}$  is 600 grams.

The weight of  $\stackrel{\mathsf{E}}{\bigcirc}$  is 600 grams.

F weighs more than 500 grams.

The weight of  $\stackrel{\frown}{\Box}$  is 600 grams.

The weight of  $\stackrel{\mathsf{E}}{\bigcirc}$  is 600 grams.

weighs more than 500 grams.