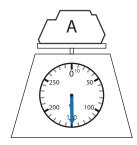

## True or false

Are the following statements true (T) or false (F)?

The weight of  $\stackrel{\frown}{\triangle}$  is 150 grams.  $\boxed{\top}$ 

weighs more than 300 grams.

weighs between 100 and 300 grams.

## True or false

Are the following statements true (T) or false (F)?

The weight of  $\stackrel{\frown}{\triangle}$  is 150 grams.  $\boxed{\top}$ 

 $^{igcap B}$  weighs more than 300 grams. (

weighs between 100 and 300 grams.