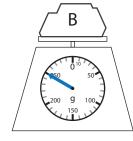

## True or false

Are the following statements true (T) or false (F)?

The weight of  $\stackrel{\frown}{\triangle}$  is 150 grams.  $\boxed{\top}$ 

weighs more than 300 grams.

weighs between 100 and 300 grams.

## True or false

Are the following statements true (T) or false (F)?

The weight of  $\stackrel{\frown}{\triangle}$  is 150 grams.  $\boxed{\top}$ 

 $^{igcap B}$  weighs more than 300 grams. (

weighs between 100 and 300 grams.