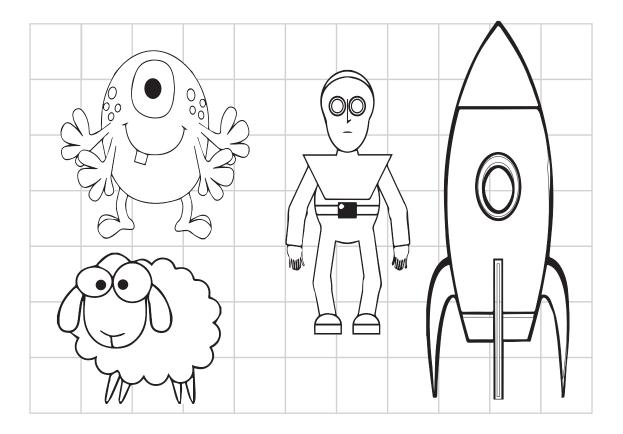

## True or false

Measure the height in cm and write true (T) or false (F).

The sheep is 5 cm tall. F

The friendly monster with 4 hands is 5 cm tall.

The rocket is the tallest.

The spaceman is 1 cm longer than the rocket.

The monster with 4 hands is 1 cm taller than the sheep.

The spaceman is taller than the monster.

The height of the sheep and the monster is 8 cm in total.

The height of the 5 things altogether is 26 cm.

## True or false

Measure the height in cm and write true (T) or false (F).

The sheep is 5 cm tall.  $\_F\_$ The friendly monster with 4 hands is 5 cm tall.  $\_T\_$ The rocket is the tallest.  $\_T\_$ The rocket is the tallest.  $\_T\_$ The spaceman is 1 cm longer than the rocket.  $\_F\_$ The monster with 4 hands is 1 cm taller than the sheep.  $\_T\_$ The spaceman is taller than the monster.  $\_T\_$ The height of the sheep and the monster is 8 cm in total.  $\_F\_$ The height of the 5 things altogether is 26 cm.  $\_T\_$ 