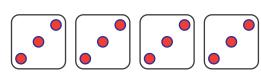

## Dice Division by 2 or 3

## Complete the division sentences (divide by 2 or 3)

$$\boxed{10} \div \boxed{2} = \boxed{5}$$

$$\boxed{12} \div \boxed{3} = \boxed{4}$$

$$\boxed{6} \div \boxed{3} = \boxed{2}$$

$$(8) \div (2) = (4)$$

$$\frac{9}{3}$$
 ÷  $\frac{3}{3}$  =  $\frac{3}{3}$ 

$$\boxed{6} \div \boxed{2} = \boxed{3}$$

$$\boxed{3} \div \boxed{3} = \boxed{1}$$