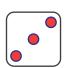

## Complete the division sentences (divide by 2 or 3)

$$\boxed{10} \div \boxed{2} = \boxed{5}$$

$$\boxed{12} \div \boxed{3} = \boxed{4}$$

$$\boxed{6} \div \boxed{3} = \boxed{2}$$

$$(8) \div (2) = (4)$$

$$\frac{9}{3}$$
 ÷  $\frac{3}{3}$  =  $\frac{3}{3}$ 

$$\boxed{6} \div \boxed{2} = \boxed{3}$$

$$\boxed{3} \div \boxed{3} = \boxed{1}$$