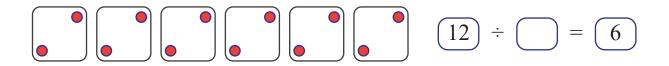

## Complete the division sentences (divide by 2 or 3)

$$\boxed{10} \div \boxed{2} = \boxed{5}$$

$$\boxed{12} \div \boxed{\phantom{0}} = \boxed{4}$$

$$6$$
  $\div$   $3$   $=$ 

$$\div$$
  $2$  =  $4$ 

$$\div$$
  $\boxed{3}$  =  $\boxed{3}$ 

$$\div$$
  $\boxed{2}$  =  $\boxed{\phantom{a}}$ 

$$\div 3 = 6$$

$$\boxed{3} \div \boxed{} = \boxed{1}$$