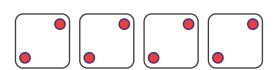

## Complete the division sentences (divide by 2 or 3)

$$\boxed{10} \div \boxed{2} = \boxed{5}$$

$$\boxed{12} \div \boxed{3} = \boxed{4}$$

$$\boxed{6} \div \boxed{3} = \boxed{2}$$

$$(8) \div (2) = (4)$$

$$\frac{9}{3}$$
 ÷  $\frac{3}{3}$  =  $\frac{3}{3}$ 