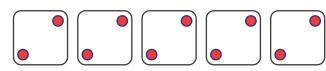

## Complete the division sentences (divide by 2 or 3)

$$\boxed{10} \div \boxed{2} = \boxed{5}$$

$$\boxed{12} \div \boxed{3} = \boxed{4}$$

$$\boxed{6} \div \boxed{3} = \boxed{2}$$

$$(8) \div (2) = (4)$$

$$\frac{9}{3}$$
 ÷  $\frac{3}{3}$  =  $\frac{3}{3}$ 