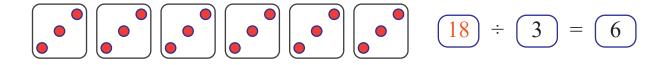

## Dice Division by 2 or 3

## Complete the division sentences (divide by 2 or 3)

$$\boxed{10} \div \boxed{2} = \boxed{5}$$

$$\boxed{12} \div \boxed{3} = \boxed{4}$$

$$\boxed{6} \div \boxed{3} = \boxed{2}$$

$$(8) \div (2) = (4)$$

$$\frac{9}{3}$$
 ÷  $\frac{3}{3}$  =  $\frac{3}{3}$ 

$$\boxed{6} \div \boxed{2} = \boxed{3}$$

$$\boxed{3} \div \boxed{3} = \boxed{1}$$