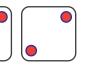

## Dice Division by 2 or 3

## Complete the division sentences (divide by 2 or 3)

$$\boxed{10} \div \boxed{2} = \boxed{5}$$

$$\boxed{12} \div \boxed{\phantom{0}} = \boxed{4}$$

$$6$$
  $\div$   $3$   $=$ 

$$\div$$
  $2$  =  $4$ 

$$\div$$
  $\boxed{3}$  =  $\boxed{3}$ 

$$\div$$
  $\boxed{2}$  =  $\boxed{\phantom{a}}$ 

$$\div 3 = 6$$

$$\boxed{3} \div \boxed{} = \boxed{1}$$