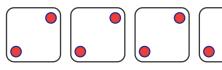

## Dice Division by 2 or 3

## Complete the division sentences (divide by 2 or 3)

$$\boxed{10} \div \boxed{2} = \boxed{5}$$

$$\boxed{12} \div \boxed{\phantom{0}} = \boxed{4}$$

$$6$$
  $\div$   $3$   $=$ 

$$\div$$
  $2$  =  $4$ 

$$\div$$
  $\boxed{3}$  =  $\boxed{3}$ 

$$\div$$
  $\boxed{2}$  =  $\boxed{\phantom{a}}$ 

$$\div 3 = 6$$

$$\boxed{3} \div \boxed{} = \boxed{1}$$