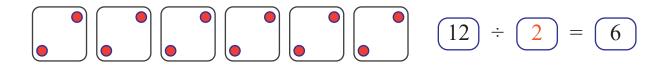

## Dice Division by 2 or 3

## Complete the division sentences (divide by 2 or 3)

$$\boxed{10} \div \boxed{2} = \boxed{5}$$

$$\boxed{12} \div \boxed{3} = \boxed{4}$$

$$\boxed{6} \div \boxed{3} = \boxed{2}$$

$$(8) \div (2) = (4)$$

$$\frac{9}{3}$$
 ÷  $\frac{3}{3}$  =  $\frac{3}{3}$ 

$$\boxed{6} \div \boxed{2} = \boxed{3}$$

$$\boxed{3} \div \boxed{3} = \boxed{1}$$