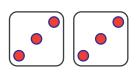

## Dice Division by 2 or 3

## Complete the division sentences (divide by 2 or 3)

$$\boxed{10} \div \boxed{2} = \boxed{5}$$

$$\boxed{12} \div \boxed{3} = \boxed{4}$$

$$\boxed{6} \div \boxed{3} = \boxed{2}$$

$$(8) \div (2) = (4)$$

$$\frac{9}{3}$$
 ÷  $\frac{3}{3}$  =  $\frac{3}{3}$ 

$$\boxed{6} \div \boxed{2} = \boxed{3}$$

$$\boxed{3} \div \boxed{3} = \boxed{1}$$